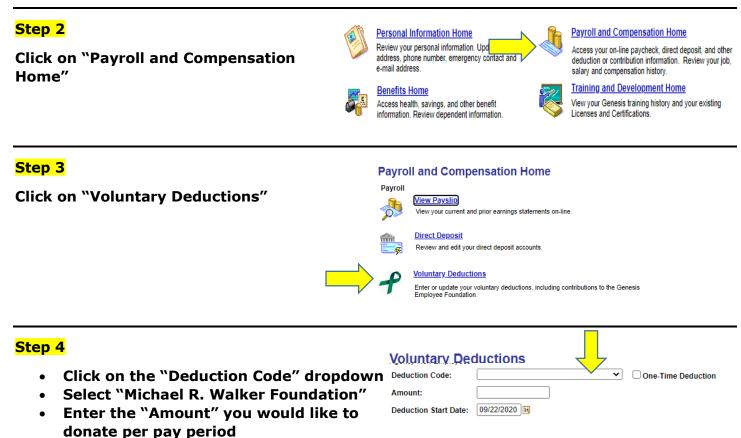

## How to Donate to the "Michael R. Walker Foundation" through GenSERV

## Step 1

- From within your company's network navigate a web browser to <u>https://genserv.genesishcc.com</u>
- Log on to the GenSERV application using your network User ID and Password

- Selected the Deduction "Start Date"
- Review and approve by clicking "Save"