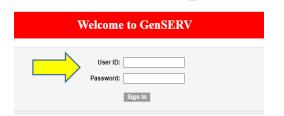

## Step 1

- From within your company's network navigate a web browser to <u>https://genserv.genesishcc.com</u>
- Log on to the GenSERV application using your network User ID and Password

- Selected the Deduction "Start Date"
- Review and approve by clicking "Save"